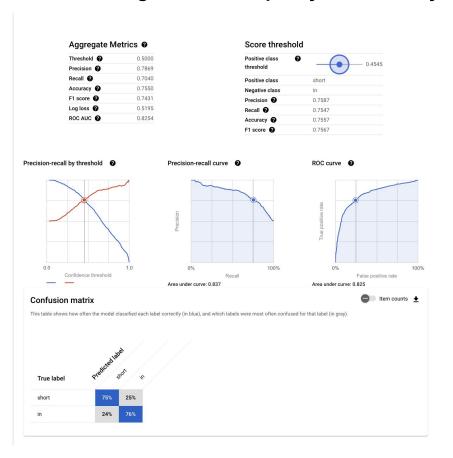

## ML Predicting tennis shot quality from hawkeye data



## **Forecasting falling wickets in Cricket**

| Single point statis | stics                   |                   | ii<br>Taranii |    | Grouping - False pos | itives analysi | S        | li e               |                    | Grouping - True position | es analysis          | A second           |                    | "              |
|---------------------|-------------------------|-------------------|---------------|----|----------------------|----------------|----------|--------------------|--------------------|--------------------------|----------------------|--------------------|--------------------|----------------|
| This table shows    | how many times Monty fi | red with differer | nt levels of  |    | This analysis groups | predictions th | nat happ | ened close to each | ot