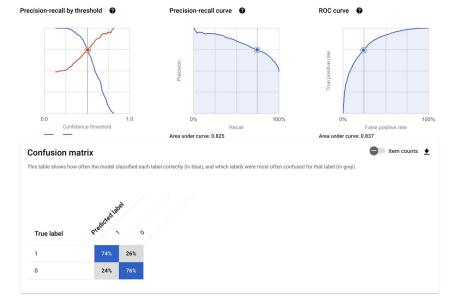

## ML Estimating Basketball momentum from the Box Score

| Aggregate Me | etrics 0 |
|--------------|----------|
| Threshold @  | 0.5000   |
| Precision @  | 0.7353   |
| Recall @     | 0.7598   |
| Accuracy 2   | 0.7508   |
| F1 score 🔞   | 0.7473   |
| Log loss 🔞   | 0.5524   |
| ROC AUC 2    | 0.8373   |
|              |          |

| Positive class<br>threshold | 0.5097 |
|-----------------------------|--------|
| Positive class              | 1      |
| Negative class              | 0      |
| Precision 2                 | 0.7450 |
| Recall @                    | 0.7430 |
| Accuracy 2                  | 0.7520 |
| F1 score @                  | 0.7440 |